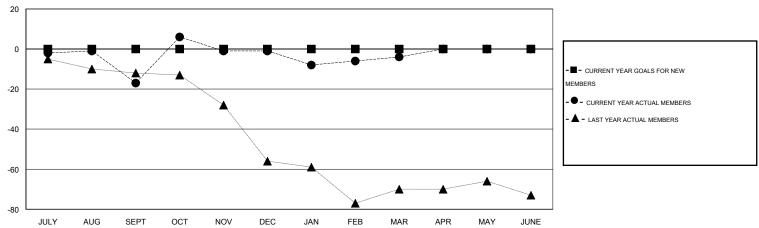

#### GOALS AND ACTUAL MEMBERS CUMULATIVE

| DROPPED CLUBS: 0  DROPPED MEMBERS   |                     | 20 CLUBS OF 35 ADDED 1 OR MORE NEW MEMBERS | GENDER DISTRIBU<br>MALE<br>FEMALE                         | <u>JTION</u> 620 (71.02%) 253 (28.98%) |                |
|-------------------------------------|---------------------|--------------------------------------------|-----------------------------------------------------------|----------------------------------------|----------------|
| DECEASED CLUB CANCELLED OTHER TOTAL | 13<br>0<br>59<br>72 | CLICK HERE FOR HEALTH ASSESSMENT DATA      | FAMILY UNIT MEMBERS HEAD OF HOUSEHOLD NON-HEAD OF HOUSEHO | LD                                     | 95<br>47<br>48 |

# LOCATION PENNSYLVANIA

GMT CA 1

| Clubs                    |                  |                  |                  |                  | Members                  |                    |                                     |                    |                  |
|--------------------------|------------------|------------------|------------------|------------------|--------------------------|--------------------|-------------------------------------|--------------------|------------------|
|                          | RESUL            | TS FOR 2014-2015 |                  |                  | RESULTS FOR 2014-2015    |                    |                                     |                    |                  |
| QUARTER                  | NEW CLUB<br>GOAL | NEW CLUBS        | DROPPED<br>CLUBS | NET<br>GAIN/LOSS | QUARTER                  | NEW MEMBER<br>GOAL | CHARTER AND<br>NEW MEMBERS<br>ADDED | DROPPED<br>MEMBERS | NET<br>GAIN/LOSS |
| JULY/AUG/SEPT            | 0                | 0                | 0                | 0                | JULY/AUG/SEPT            | 0                  | 14                                  | 31                 | -17              |
| OCT/NOV/DEC  JAN/FEB/MAR | 0                | 0<br>0           | 0                | 0                | OCT/NOV/DEC  JAN/FEB/MAR | 0                  | 43<br>11                            | 27<br>14           | 16<br>-3         |
| APR/MAY/JUNE             | 0                | 0                | 0                | 0                | APR/MAY/JUNE             | 0                  | 0                                   | 0                  | 0                |